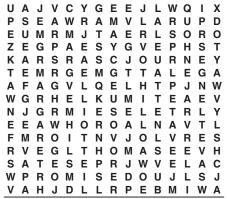

#### WORD SEARCH

In the grid below, twenty answers can be found that fit the category for today. Circle each answer that you find and list it in the space provided at the right of the grid. Answers can be found in all directions—forward, backward, horizontally, vertically and diagonally. An example is given to get you started. Can you find the twenty answers in today's puzzle?

#### Today's Category: Words that mean SMART or DUMB

|   | _ |     | $\sim$        | _              |     | _ |     | ١٨/ |         | _ | _   | 1. Bright |
|---|---|-----|---------------|----------------|-----|---|-----|-----|---------|---|-----|-----------|
| I | D | I   | O             | ı              | ı   | C | U   | W   | ı       | S | E   | 2.        |
| Ν | Ο | D   | Α (           | $\overline{B}$ | R   | Т | G   | Н   | T       | Μ | S   | 3         |
| т | 9 | s   | ۸             | 9              | т   | U | Т   | E   | D       | Е | NI  | 4         |
| ' | 3 | 3   | $\overline{}$ | 3              | 1   | U | '   | _   | Г       | _ | IN  | 5         |
| Ε | В | Н   | 1             | Κ              | I   | S | S   | Т   | L       | С | Е   | 6         |
|   |   |     |               |                |     |   |     |     |         |   |     | 7         |
| L | С | R   | Ν             | G              | С   | Ν | Υ   | В   | D       | L | D   | 8         |
|   | 0 | _   | ^             |                | ١., |   |     | 0   | $\sim$  | _ | · / | 9         |
| L | 5 | Е   | А             | Н              | V   | Н | - 1 | S   | O       |   | X   | 10        |
| Ĺ | Т | W   | N             | ī              | F   | S | Р   | Ν   | Р       | V | 0   | 11        |
| • | • | • • |               | •              | _   | • | •   |     | •       | • | •   | 12        |
| G | U | D   | Ε             | Α              | Ν   | R | D   | С   | Ε       | Ε | Α   | 13        |
|   |   |     |               |                |     |   |     |     |         |   |     | 14        |
| Ε | Р | С   | D             | Ε              | Α   | Υ | Н   | V   | Υ       | R | F   | 15        |
| Ν | 1 | F   | S             | Н              | S   | 1 | L   | 0   | $\circ$ | F | 1   | 16        |
| • |   | _   | O             | ٠.             | O   |   |     | 0   | 0       | • |     | 17        |
| Т | D | G   | S             | U              | 0   | I | С   | Α   | G       | Α | S   | 18        |
|   |   |     |               |                |     |   |     |     |         |   |     | 19        |
| S | С | Н   | 0             | L              | Α   | R | L   | Υ   | Н       | Α | Н   | 20        |
|   |   |     |               |                |     |   |     |     |         |   |     |           |