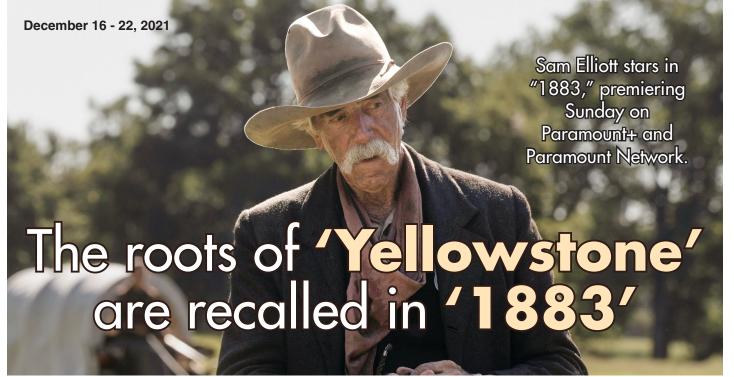

# Sam Elliott takes viewers back to '1883' in new **'Yellowstone'** prequel

Especially with so few Westerns being made now, it's little surprise that a new one would hold great appeal for Sam Elliott.

However, there was an extra lure for the "A Star Is Born" Oscar nominee: the writing of Taylor Sheridan, the co-creator of the successful series "Yellowstone," which now is yielding a Paramount+ prequel with the Elliott-starring "1883." Premiering Sunday, Dec. 19, the drama casts him as a late-19th-century cowboy who guides settlers from Texas to Montana. Among them, played by music-superstar spouses Faith Hill and Tim McGraw, are ancestors of John Dutton .... Kevin Costner's "Yellowstone" character. (The premiere will be simulcast on Paramount Network.)

"We started at the end of August in 100-plus-degree weather in Texas," the friendly, famously deep-voiced Elliott says of the filming. It took him away from his actress wife Katharine Ross (both appeared in "Butch Cassidy and the Sundance Kid"), and he reports, "It was grueling for everyone. It meant wearing wool, so it was tough. And we've headed since to Montana, where we're likely to get snowed on."

Elliott notes his "1883" character, Shea Brennan, is "carrying a heavy load" from his family history and serving in the Civil War. The actor appreciates that "Taylor writes these arias that are gifts. It's not just the words (Brennan) says but where they come from, and it's great playing someone who has more going on than meets the eye."