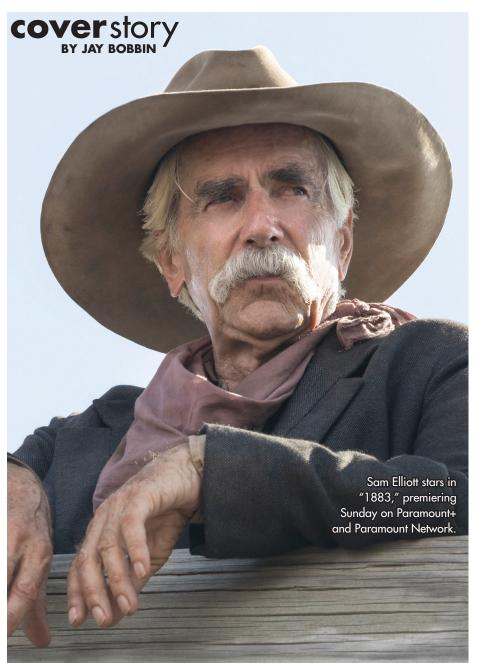

# Sam Elliott takes viewers back to '1883' in new **'Yellowstone'** prequel

Especially with so few Westerns being made now, it's little surprise that a new one would hold great appeal for Sam Elliott.

However, there was an extra lure for the "A Star Is Born" Oscar nominee: the writing of Taylor Sheridan, the co-creator of the successful series "Yellowstone," which now is yielding a Paramount+ prequel with the Elliott-starring "1883." Premiering Sunday, Dec. 19, the drama casts him as a late-19th-century cowboy who guides settlers from Texas to Montana. Among them, played by music-superstar spouses Faith Hill and Tim McGraw, are ancestors of John Dutton .... Kevin Costner's "Yellowstone" character. (The premiere will be simulcast on Paramount Network.)

"We started at the end of August in 100-plus-degree weather in Texas," the friendly, famously deep-voiced Elliott says of the filming. It took him away from his actress wife Katharine Ross (both appeared in "Butch Cassidy and the Sundance Kid"), and he reports, "It was grueling for everyone. It meant wearing wool, so it was tough. And we've headed since to Montana, where we're likely to get snowed on."

Elliott notes his "1883" character, Shea Brennan, is "carrying a heavy load" from his family history and serving in the Civil War. The actor appreciates that "Taylor writes these arias that are gifts. It's not just the words (Brennan) says but where they come from, and it's great playing someone who has more going on than meets the eye."