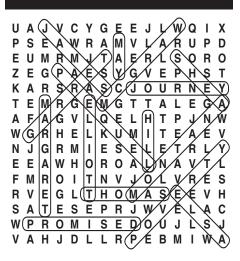

#### WORD SEARCH

In the grid below, twenty answers can be found that fit the category for today. Circle each answer that you find and list it in the space provided at the right of the grid. Answers can be found in all directions—forward, backward, horizontally, vertically and diagonally. An example is given to get you started. Can you find the twenty answers in today's puzzle?

#### Today's Category: Words that mean SMART or DUMB

|   | _ |     | $\sim$        | _              |     | _ |     | ١٨/ |         | _ | _   | 1. Bright |
|---|---|-----|---------------|----------------|-----|---|-----|-----|---------|---|-----|-----------|
| I | D | I   | O             | ı              | ı   | C | U   | W   | ı       | S | E   | 2.        |
| Ν | Ο | D   | Α (           | $\overline{B}$ | R   | Т | G   | Н   | T       | Μ | S   | 3         |
| т | 9 | s   | ۸             | 9              | т   | U | Т   | E   | D       | Е | NI  | 4         |
| ' | 3 | 3   | $\overline{}$ | 3              | 1   | U | '   | _   | Г       | _ | IN  | 5         |
| Ε | В | Н   | 1             | Κ              | I   | S | S   | Т   | L       | С | Е   | 6         |
|   |   |     |               |                |     |   |     |     |         |   |     | 7         |
| L | С | R   | Ν             | G              | С   | Ν | Υ   | В   | D       | L | D   | 8         |
|   | 0 | _   | ^             |                | ١., |   |     | 0   | $\sim$  | _ | · / | 9         |
| L | 5 | Е   | А             | Н              | V   | Н | - 1 | S   | O       |   | X   | 10        |
| Ĺ | Т | W   | N             | ī              | F   | S | Р   | Ν   | Р       | V | 0   | 11        |
| • | • | • • |               | •              | _   | • | •   |     | •       | • | •   | 12        |
| G | U | D   | Ε             | Α              | Ν   | R | D   | С   | Ε       | Ε | Α   | 13        |
|   |   |     |               |                |     |   |     |     |         |   |     | 14        |
| Ε | Р | С   | D             | Ε              | Α   | Υ | Н   | V   | Υ       | R | F   | 15        |
| Ν | 1 | F   | S             | Н              | S   | 1 | L   | 0   | $\circ$ | F | 1   | 16        |
| • |   | _   | O             | ٠.             | O   |   |     | 0   | 0       | • |     | 17        |
| Т | D | G   | S             | U              | 0   | I | С   | Α   | G       | Α | S   | 18        |
|   |   |     |               |                |     |   |     |     |         |   |     | 19        |
| S | С | Н   | 0             | L              | Α   | R | L   | Υ   | Н       | Α | Н   | 20        |
|   |   |     |               |                |     |   |     |     |         |   |     |           |